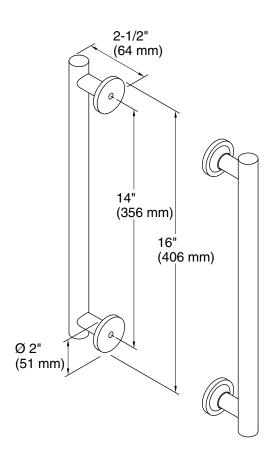

### **Features**

- Generous 14" (356 mm) handle length.
- Double handle opens door from the inside and outside of the shower
- For use with heavy glass pivot shower doors.
- Coordinates with other products in the Purist collection.

#### **Notes**

Install this product according to the installation guide.

This handle is designed to be paired with the Heavy Glass Pivot shower doors. For custom installations,  $\emptyset$  1/2" holes are required at the dimensions shown.